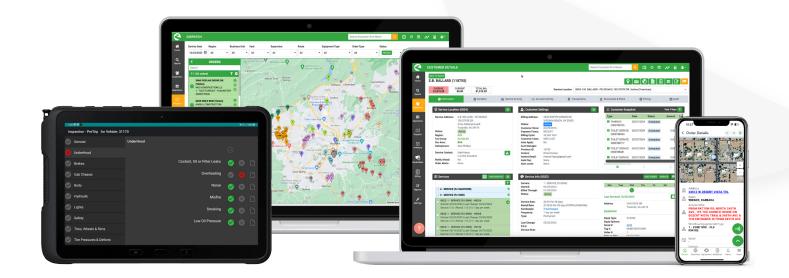

# **ROUTEWARE AT A GLANCE**

The Routeware platform empowers you to supercharge every element of your operation.

#### 🛵 🗟 IN-CAB TECHNOLOGY

- Automated service confirmation reduces go-backs for drivers
- Drivers can record service
  issues and capture images
  with one click
- 360-degree vehiclemounted cameras collect high-quality video

#### 🕞 DISPATCH

- Create new work orders and pinpoint the location of available trucks
- Visual dispatching displays unassigned orders and assigns them from the map
- Intelligent dispatch uses current status and work completion to suggest the best available driver

#### **ROUTE PLANNING &** OPTIMIZATION

- Route visualization displays all your routes in a list or on a map
- Density routing finds nearby customers to build optimal and efficient routes
- Built-in route optimization to quickly sequence routes or balance stops for greater efficiency

#### CUSTOMER SERVICE

- CSRs can manage accounts
  all from one screen
- Add notes, files, tasks, and reminders to accounts
- View each customer's service history
- Workflow automations to save time and reduce errors
- Automated text messages, phone calls, and emails